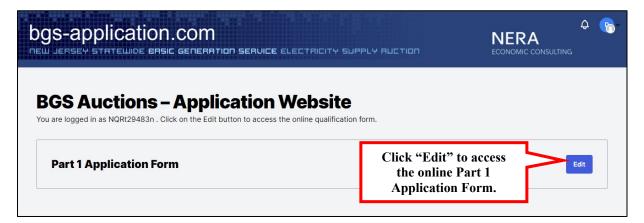

3. The online Part 1 Application Form is available during the Part 1 Window via the "Edit" button on the application website.

A. Enter Information into the Online Part 1 Application Form. Access the online Part 1 Application Form and navigate through the form to complete each section. Depending on your response to certain questions, additional fields may appear. Use the links in the Quick Links Box on bottom right-hand side of the screen to move directly to the top or bottom of the form.