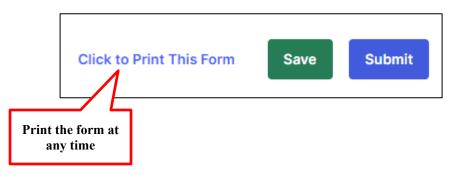

You are also encouraged to print and save a copy of the online Part 1 Application Form for your records.

**E.** Upload Additional Documents. If there are documents that you wish to provide with your online Part 1 Application Form but there is no specific upload link for your documents, you may upload these using the upload links in Section 11, "Justification of Omissions". Please note that you are providing additional documents in the box provided.

Please click here to log out.

F. Submit the online Part 1 Application. You may review your entries by printing the online Part 1 Application Form. Once you are ready to submit your Part 1 Application, click the "Submit" button to transmit the information to the BGS Auction Manager. You will be asked to confirm your submission and then you will see a confirmation that your form has been successfully submitted. Do not refresh the page or close your browser until you see the confirmation screen. Your account will be locked while the BGS Auction Manager reviews your Part 1 Application. During this time, you will not be able to review or make changes to your submission. Your account will remain locked until you receive a notice from the BGS Auction Manager regarding your submission.