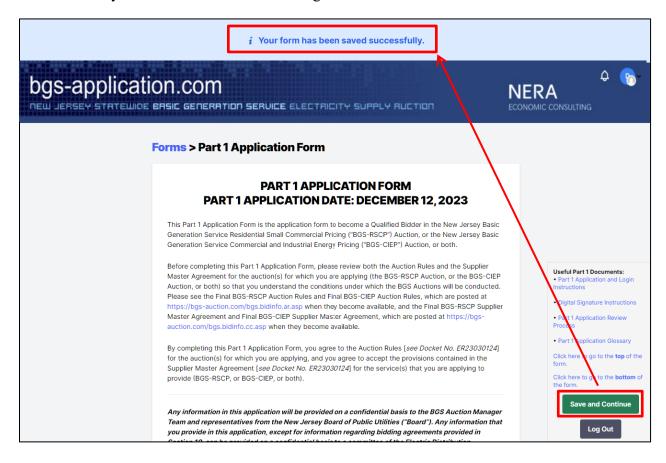

D. Save As You Go. You can save your work and continue working by clicking on the "Save and Continue" link in the Quick Links Box. A confirmation message will appear at the top of the form confirming that the save was successful. Do not refresh the page or close your browser until you see the confirmation message.

You can also click the "Save" button at the bottom of the form to save your entries and return to complete the form later. **Do not refresh the page or close your browser** until you see the confirmation message.