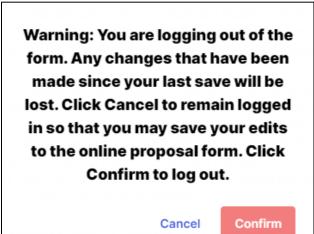

on your screen.

**G. Log Out.** You may log out of the online Part 1 Application Form at any point by clicking on the "Log Out" link provided in the **Quick Links Box**. When you select the "Log Out" link, a pop-up message will appear reminding you to save your form before logging out (if you have not already done so).

If you select "Confirm," you will be fully logged out.