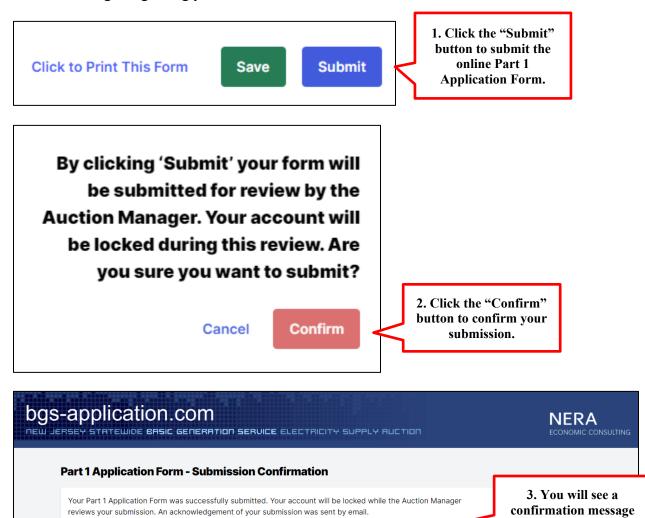

Please click here to log out.

F. Submit the online Part 1 Application. You may review your entries by printing the online Part 1 Application Form. Once you are ready to submit your Part 1 Application, click the "Submit" button to transmit the information to the BGS Auction Manager. You will be asked to confirm your submission and then you will see a confirmation that your form has been successfully submitted. Do not refresh the page or close your browser until you see the confirmation screen. Your account will be locked while the BGS Auction Manager reviews your Part 1 Application. During this time, you will not be able to review or make changes to your submission. Your account will remain locked until you receive a notice from the BGS Auction Manager regarding your submission.