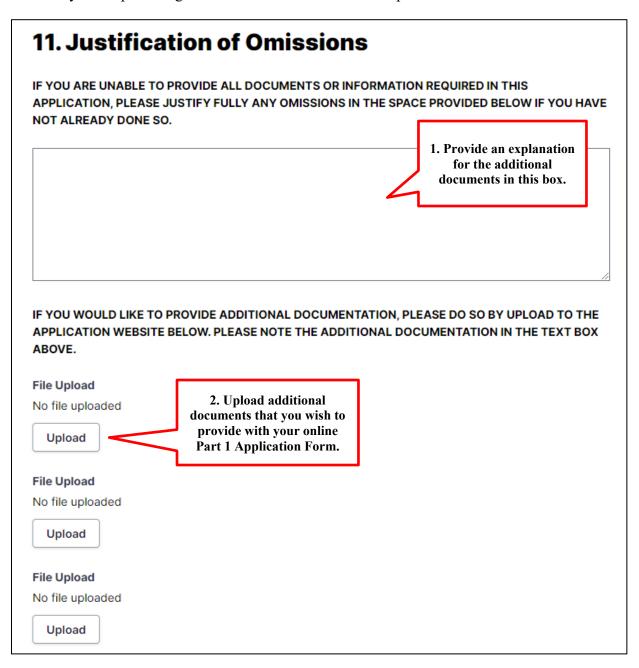

You are also encouraged to print and save a copy of the online Part 1 Application Form for your records.

**E.** Upload Additional Documents. If there are documents that you wish to provide with your online Part 1 Application Form but there is no specific upload link for your documents, you may upload these using the upload links in Section 11, "Justification of Omissions". Please note that you are providing additional documents in the box provided.