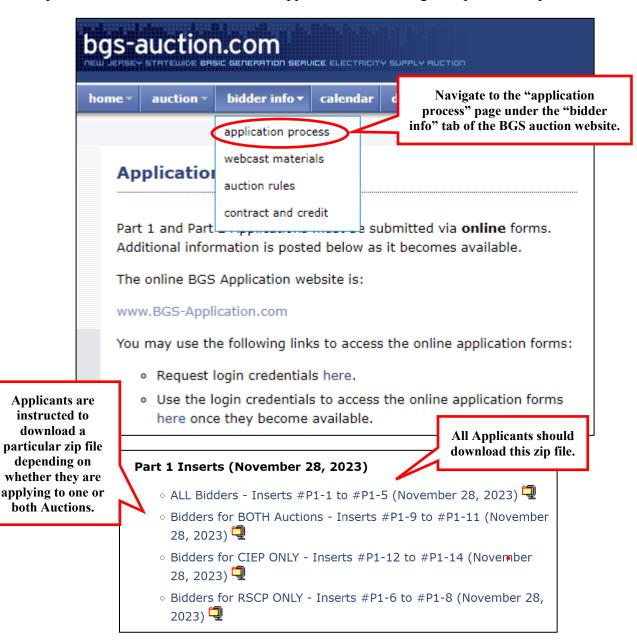

# II. Submitting Information for the Part 1 Application

You must submit the information required by the Part 1 Application, such as contact information for the Authorized Representative, and upload supporting documents such as financial statements, through the online Part 1 Application Form. You must complete all applicable Inserts and provide additional verification on the identity of the signatory when required. Inserts are separate forms in Microsoft Word format posted to the "application process" page under the "bidder info" tab of the BGS Auction website. The Inserts are grouped depending on the Auction or Auctions in which you are participating. Each Insert provides instructions on whether the Insert must be submitted by email to the BGS Auction Manager at <u>BGS-Auction@nera.com</u>, or may be uploaded to the online Part 1 Application Form, or may be submitted by either method.

On the following pages are a series of steps to explain how to complete the Part 1 Application using the online Part 1 Application Form. These steps include:

- A. Entering information into the online Part 1 Application Form;
- B. Downloading the Inserts;
- C. Uploading supporting documents;
- D. Saving entries;
- E. Uploading additional documents;
- F. Submitting the Part 1 Application; and
- G. Logging out.