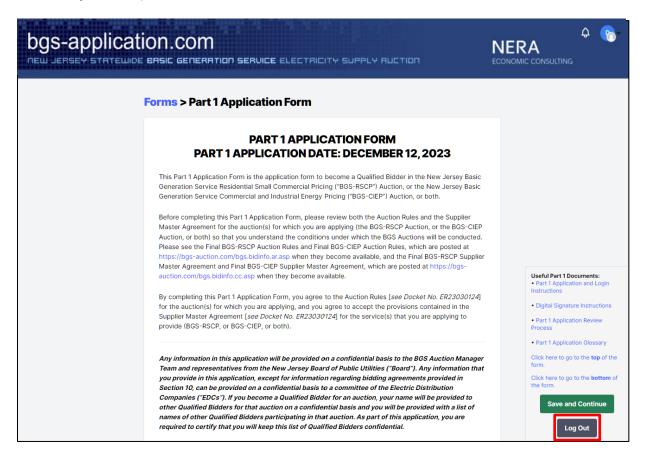

on your screen.

**G. Log Out.** You may log out of the online Part 1 Application Form at any point by clicking on the "Log Out" link provided in the **Quick Links Box**. When you select the "Log Out" link, a pop-up message will appear reminding you to save your form before logging out (if you have not already done so).